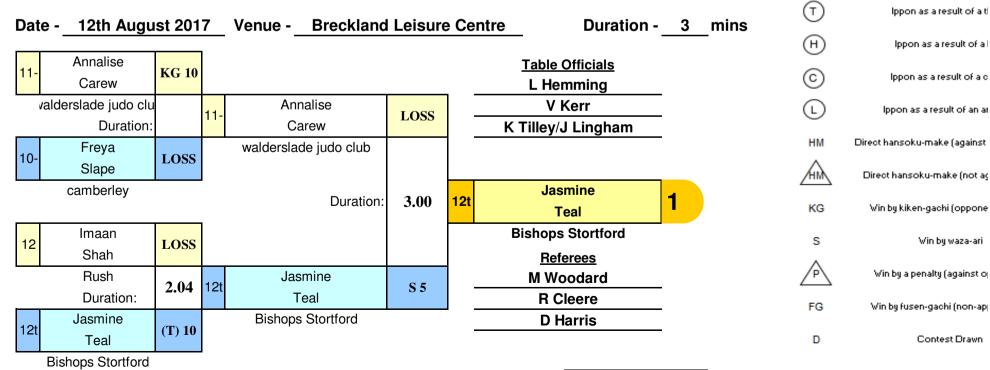

| Nomo         | Mary      | Annalise              | Jasmine           | Hannah              |          |
|--------------|-----------|-----------------------|-------------------|---------------------|----------|
| Name Tomblin |           | Carew                 | Teal              | Lumb                |          |
| Grade        | 13th      | 11-Mon                | 12th              | 9-Mon               |          |
| Club         | Vale      | walderslade judo club | Bishops Stortford | Black Dog Judo Club | Duration |
| 1            | LOSS      | S 5                   |                   |                     | 3.00     |
| 2            |           |                       | (H) 10            | LOSS                | 1.12     |
| 3            |           | (H) 10                | LOSS              |                     | 1.17     |
| 4            | (H) 10    |                       |                   | LOSS                | 0.52     |
| 5            |           | (H) 10                |                   | LOSS                | 1.14     |
| 6            | LOSS      |                       | <b>S</b> 5        |                     | 3.47     |
| Points       | 10        | 25                    | 15                | 0                   |          |
| Wins         | 1         | 3                     | 2                 | 0                   |          |
| Place        | THIRD     | FIRST                 | SECOND            | FOURTH              |          |
| Points       | This pool | This pool             | This pool         | This pool           |          |

| Name   | Imaan     |      | Eden      |      | Freya     |           |      |
|--------|-----------|------|-----------|------|-----------|-----------|------|
| Name   | Shah      |      | Southgate |      | Slape     |           |      |
| Grade  | 1         | 2    | 13        | Bth  | 10-Mon    |           |      |
| Club   | Rı        | Rush |           | Kumo |           | camberley |      |
| 1      | LC        | LOSS |           | S 5  |           |           |      |
| 2      |           |      | LOSS      |      | (H) 10    |           | 3.33 |
| 3      | (H) 10    |      |           |      | LOSS      |           | 2.29 |
| Points | 10        |      | 5         |      | 10        |           |      |
| Wins   | 1         |      | 1         |      | 1         |           |      |
| Place  | FIRST     |      | THIRD     |      | SECOND    |           |      |
| Points | This pool |      | This pool |      | This pool |           |      |